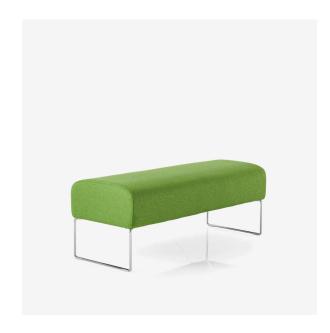

# Touch Bench Seat

# Ocee & Four Design

6-8 weeks

Beautifully simple, Touch's modular design means that it looks good in a large configuration to dramatically fill an atrium, or simply as a single bench in a waiting area.