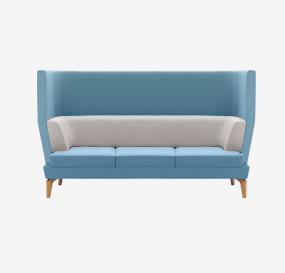

# Entente 3 | 4 Boss Design

12+ Weeks

Entente is a distinctive collaborative lounge that blends corporate needs with hospitality style. This spectacular high backed sofa hybrid features a webbed seat for comfort and a lumber bolster cushion for super support.

### Specifications

Product Height 1300 mm Product Width 2300 / 3400 mm Seat Height 440 mm Upholstery Options COM, House only Product Depth 880 mm Made In Australia Seat Depth 500 mm

#### Features

Available in 3 or 4 seater model Optional upgrade to timber leg in either Vic Ash or American Oak

Technology Integration available

Legs are standard in Chromed Aluminium finish Optional powder coat finishes in a wide range of colours