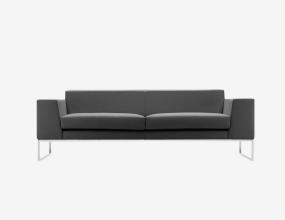

## Layla Urban U2 Boss Design

8-12 Weeks

Layla's sophisticated style and clean lines make it the ideal solution for reception and lounge areas. It can also be complimented by a range of lounges and coffee tables. Different combinations of fabrics can easily be used to bring out the best in your project.

#### Specifications

Product Height 660 mm Product Width 1600 mm Seat Height 430 mm Upholstery Options COM, House only Product Depth **710 mm** Made In **Australia** Seat Depth **550 mm** 

#### Features

Detailed by a striking stitch detail that defines the back Complimented by the individual square tube frame Individual chromed aluminium legs