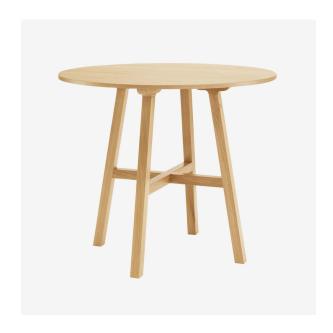

# Agent | Bistro Boss Design

#### 6-8 weeks

An incredibly hard-wearing and robust construction, Agent | Bistro is the perfect addition to the Agent family. Available in the following standard sizes or call us about a special size for your requirements: Circular | 850mm, 1000mm, 1200mm and 1400mm Square | 850mm, 1000mm, 1200mm and 1400mm

# Specifications

Product Height 740 mm

Product Width 850 / 1000 / 1200 / 1400 mm

Product Depth 850 / 1000 / 1200 / 1400 mm Made In Australia

### **Features**

Available in either solid Vic Ash or optional American Oak

Optional top finishes may be available including melamine, laminate, timber veneer, solid timber, marble, glass, compact laminate or solid surfacing Offer in a range of standard timber finishes, stains or washes along with custom colours on request