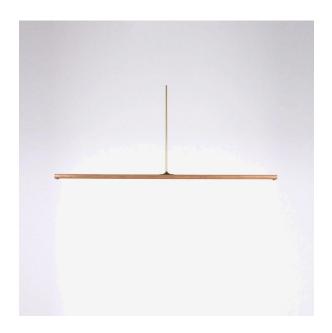

# Spru Fluxwood

#### 8-12 Weeks

The Spru is a slim and lightweight timber pendant able to be center suspended on a single rod – great for replacing a downlight or existing lighting provision. The sweeping bracket connects the timber piece to brass rod suspension and is available in solid brass or a custom powdercoat colour.