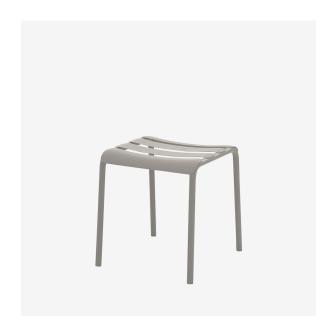

# Stecca Bench

## Colos

12+ Weeks

With flowing shapes reminiscent of a bentwood chair, Stecca is a robust family of versatile, aluminium lightweight seating. The classic, light shapes of the collection, together with the wide range of vivid colour options.

### Specifications

Product Height 450 mm

Product Width 460 | 1200 mm

Product Designer Alban Le Henry

Product Depth 430 mm

Made In Italy