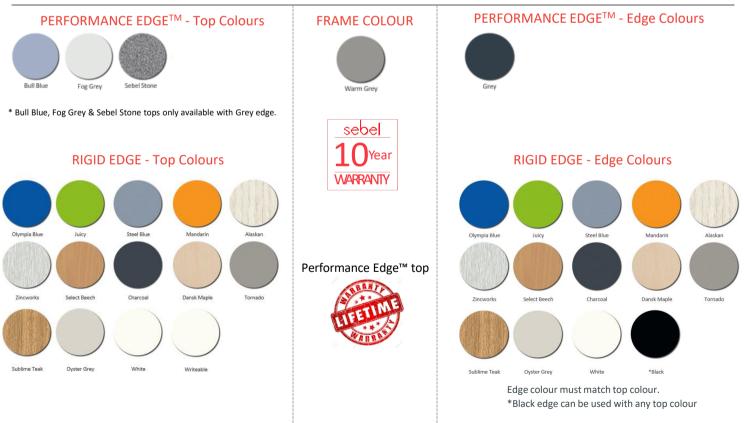

## **OPTIONS**

• Frames are only available in Warm Grey powdercoat

## COLOUR OPTIONS

## DIMENSIONS

| Width   | Depth | Height |
|---------|-------|--------|
| *1200mm | 600mm | 900mm  |
| 1500mm  |       |        |
| 1500mm  | 750mm |        |

\* Available with Performance Edge™

The colours shown have been reproduced to represent actual product colours as accurately as possible, however actual colours may vary. We recommend contacting your Sebel representative for a sample swatch for comparison prior to ordering. For more information or samples, contact your Sebel representative, or email sales@sebelfurniture.com