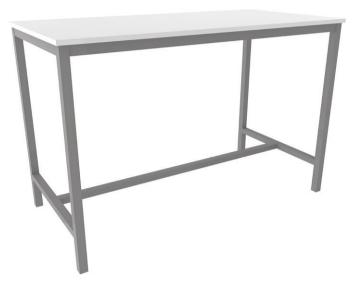

Sit or stand at this versatile Bench

The Sebel Create-A-Bench is a Bench suitable for a variety of applications. The fully welded steel frames offer a high level of stability without interfering with stools or people standing at it. Making it ideal for classrooms, common rooms, meeting rooms and libraries.

## FEATURES

- Fully welded 4 legged steel frames offer stability without interference to stools or people.
- Multiple sizes available to fit most space or room applications.
- Rigid Edge & Performance Edge<sup>™</sup> tops available.
- Performance Edge<sup>™</sup> tops only available on 1200mmx600mm.
- Rigid Edge Writeable tops only available on 1200mmx600mm.
- Lifetime warranty on Performance Edge<sup>™</sup> tops.
- Easy to clean laminate tops.